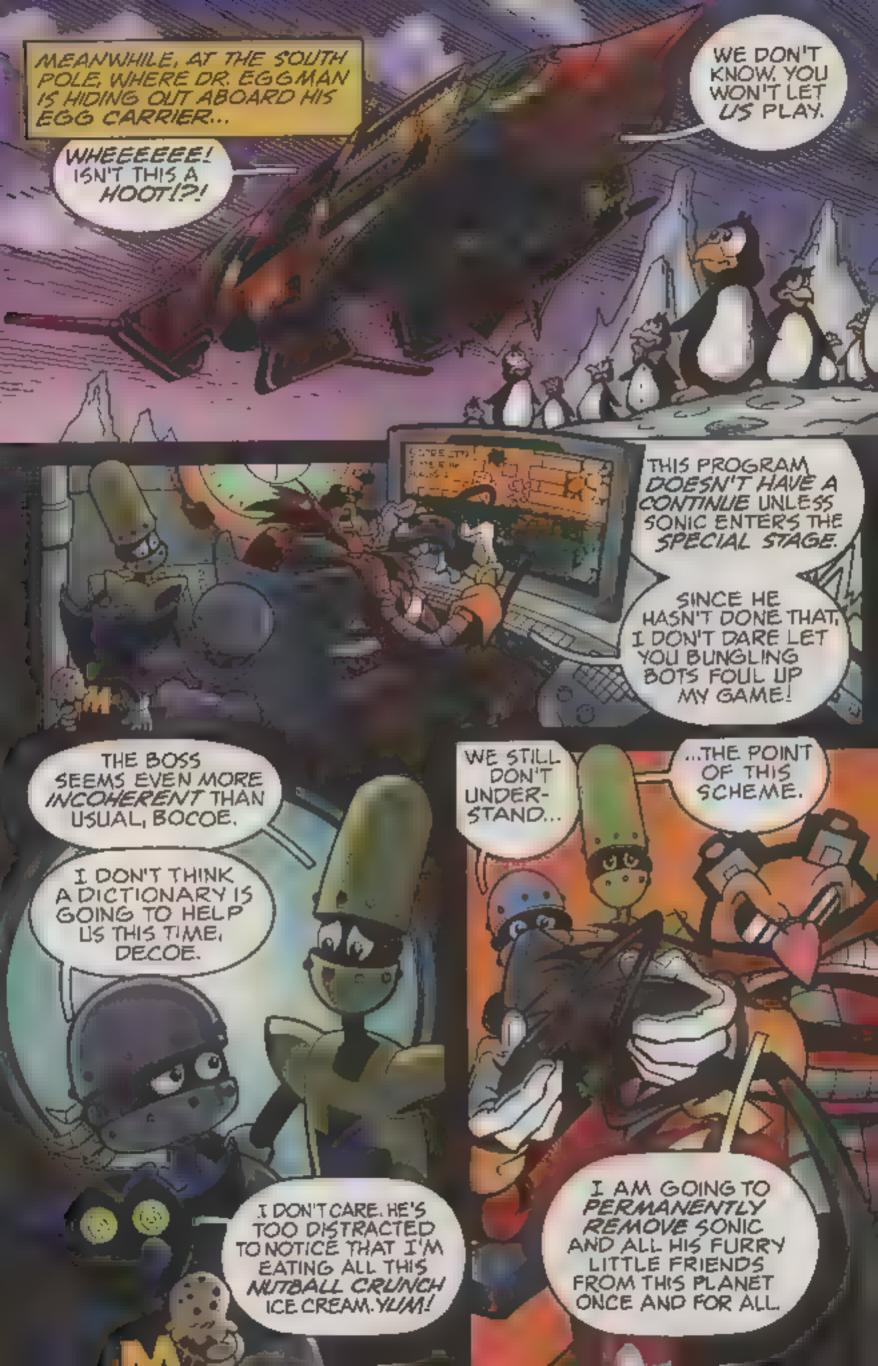

THEN NOTHING CAN STAND IN THE WAY OF ME CONQUERING THIS PATHETIC PLANET! HAHAHAHAHAHAHA!

> I HAVE TRAPPED SONIC AND HIS FRIENDS IN A DEADLY VIRTUAL REALITY WORLD THAT IS POWERED BY THE MASTER EMERALD

BUT HOW

EXACTLY DOES THIS DEATH TRAP WORK?

T'S SIMPLE

BY THE TIME THEY REACH THE FINAL LEVEL OF THE TRAP, THEY WILL HAVE EXPENDED SO MUCH ENERGY THAT IT WILL OVERLOAD THE CIRCUITS OF OUR SECRET WAR THEN THEY AND THE TRAP WILL BE BLOWN TO KINGDOM COME (OR AT LEAST THE MOON), SOLVING WHAT HAS BEEN AN INFINITE CRISIS ACROSS MULTIPLE EARTHS AND WILL LEAD TO THE ULTIMATE HOUSE OF EGGMAN!